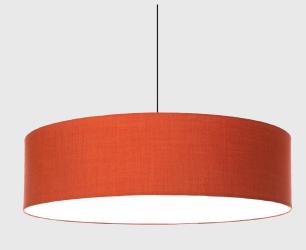

# FAB

● ○ ■ BLACK - WHITE - SILVERGREY - Ø 600 / 800 / 1100 MM - H 240 MM CLOSED TEXTILE DIFFUSER

FAB IS SOFT LIGHT...AND GOOD ACOUSTICS.
FAB IS DESIGNED FOR OFFICES, CANTEENS AND PUBLIC SPACES.

**FAB** - • • • • 600 / 800 / 1100 MM - H 240 MM - CLOSED TEXTILE DIFFUSER

REMIX 2

TO SIMPLIFY, WE HAVE CHOOSEN 4 STANDARDS.

COLOUR 823

COLOUR 543

COLOUR 113

COLOUR 152

THE SECRET IS **THE SIZE** 