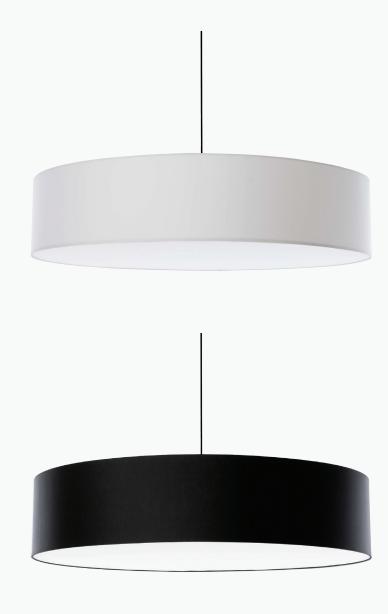

# FAB

● ○ ■ BLACK - WHITE - SILVERGREY - Ø 600 / 800 / 1100 MM - H 240 MM CLOSED TEXTILE DIFFUSER

FAB IS SOFT LIGHT...AND GOOD ACOUSTICS.
FAB IS DESIGNED FOR OFFICES, CANTEENS AND PUBLIC SPACES.

**FAB** - • • • • 600 / 800 / 1100 MM - H 240 MM - CLOSED TEXTILE DIFFUSER