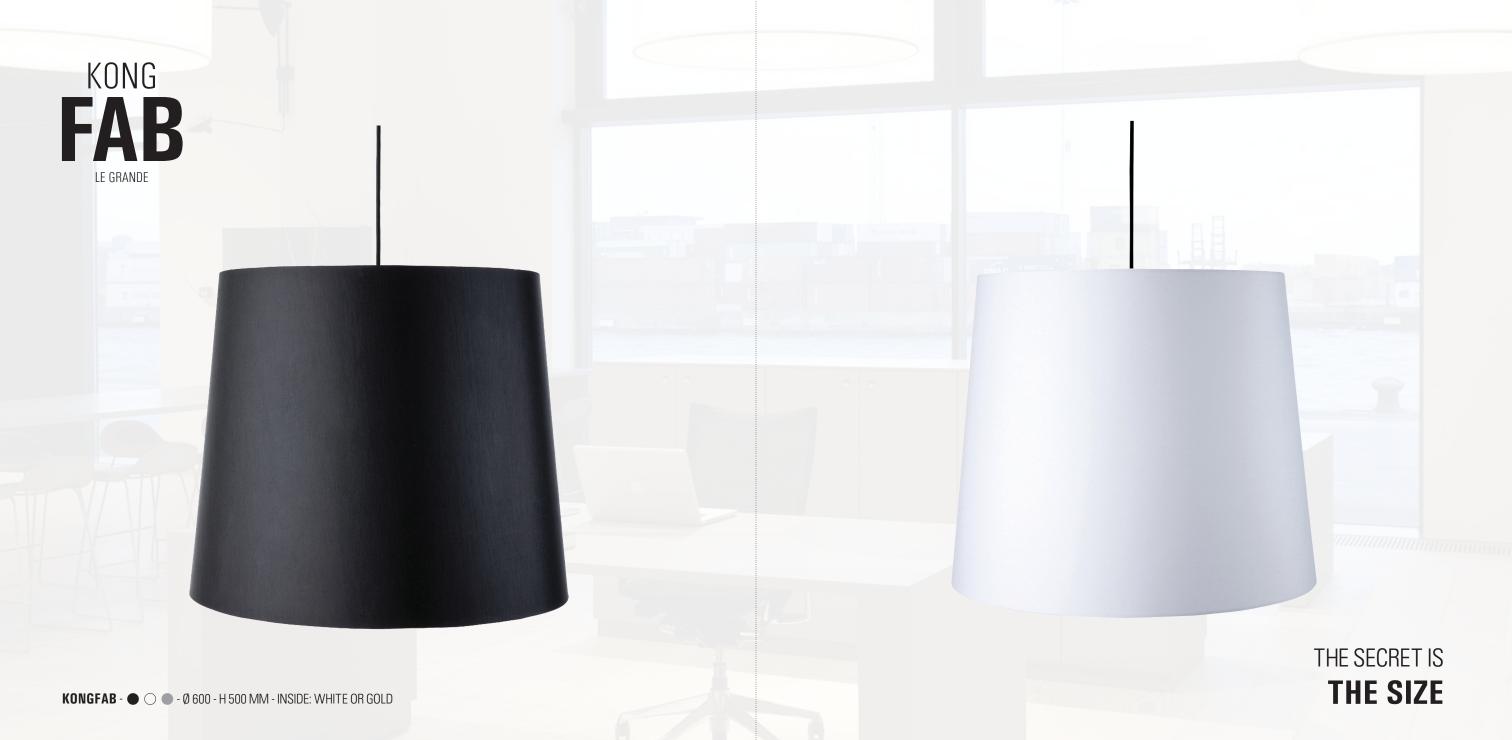

# FAB

● ○ ■ BLACK - WHITE - SILVERGREY - Ø 600 / 800 / 1100 MM - H 240 MM CLOSED TEXTILE DIFFUSER

FAB IS SOFT LIGHT...AND GOOD ACOUSTICS.
FAB IS DESIGNED FOR OFFICES, CANTEENS AND PUBLIC SPACES.

**FAB** - • • • • 600 / 800 / 1100 MM - H 240 MM - CLOSED TEXTILE DIFFUSER