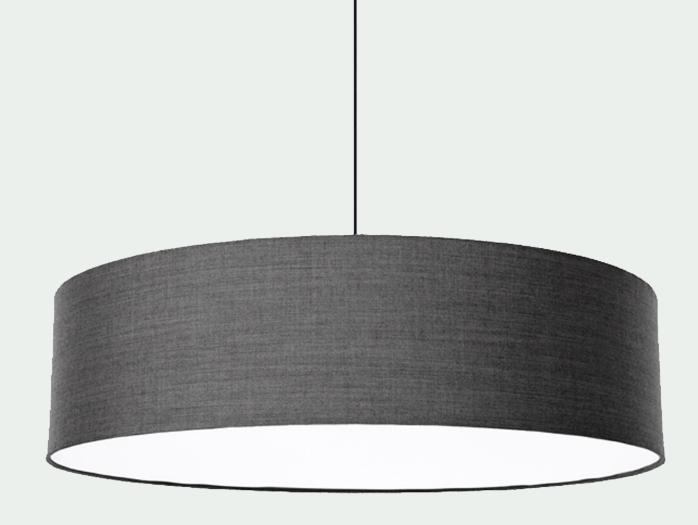

# FAB

● ○ ■ BLACK - WHITE - SILVERGREY - Ø 600 / 800 / 1100 MM - H 240 MM CLOSED TEXTILE DIFFUSER

FAB IS SOFT LIGHT...AND GOOD ACOUSTICS.
FAB IS DESIGNED FOR OFFICES, CANTEENS AND PUBLIC SPACES.

**FAB** - • • • • 600 / 800 / 1100 MM - H 240 MM - CLOSED TEXTILE DIFFUSER