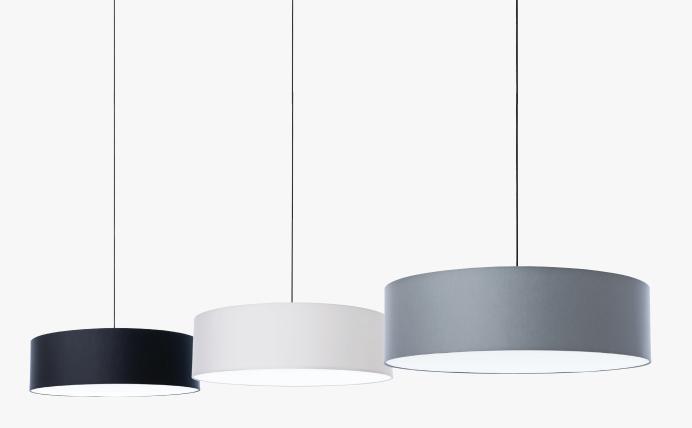

# FAB

● ○ ■ BLACK - WHITE - SILVERGREY - Ø 600 / 800 / 1100 MM - H 240 MM CLOSED TEXTILE DIFFUSER

FAB IS SOFT LIGHT...AND GOOD ACOUSTICS.
FAB IS DESIGNED FOR OFFICES, CANTEENS AND PUBLIC SPACES.

**FAB** - • • • • 600 / 800 / 1100 MM - H 240 MM - CLOSED TEXTILE DIFFUSER