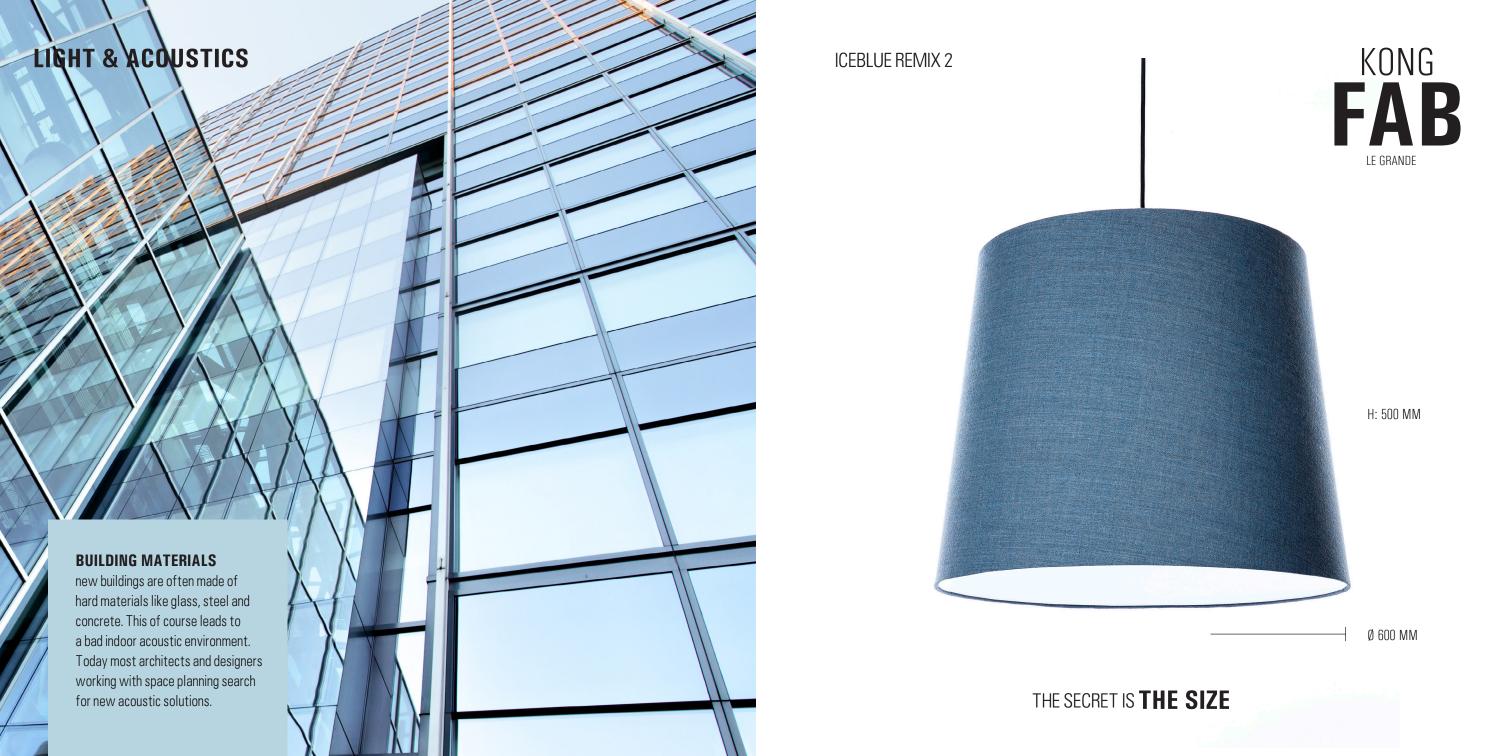

#### **LIGHT & ACOUSTICS**

# FAB IN TEXTILE... REMIX 2 FROM KVADRAT®

#### REMIX 2

AS A NEW ACOUSTIC TEXTILE FOR THE FAB'S, WE HAVE CHOOSEN REMIX 2, A GREAT WOOL TEXTILE.

REMIX 2 IS MADE OF 90 % PURE BRUSHED WOOL AND 10 % NYLON.

WE RECOMMEND YOU TO PAY A VISIT AT WWW.KVADRAT.DK/PRODUCTS/REMIX-2 AND BROWSE OVER 49 BEAUTIFUL COLOURS.