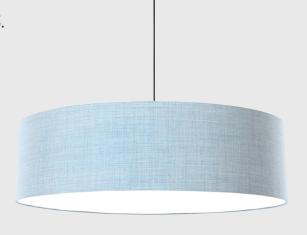

# FAB

● ○ ■ BLACK - WHITE - SILVERGREY - Ø 600 / 800 / 1100 MM - H 240 MM CLOSED TEXTILE DIFFUSER

FAB IS SOFT LIGHT...AND GOOD ACOUSTICS.
FAB IS DESIGNED FOR OFFICES, CANTEENS AND PUBLIC SPACES.

**FAB** - • • • • 600 / 800 / 1100 MM - H 240 MM - CLOSED TEXTILE DIFFUSER

REMIX 2

TO SIMPLIFY, WE HAVE CHOOSEN 4 STANDARDS.

COLOUR 823

COLOUR 543

COLOUR 113

COLOUR 152

THE SECRET IS **THE SIZE** 