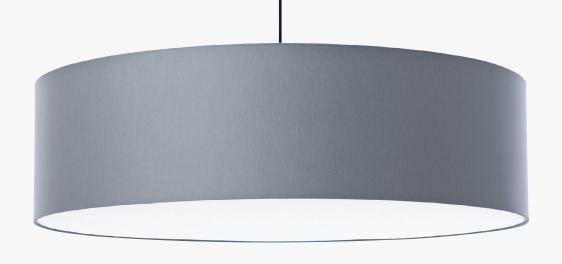

# FAB

● ○ ■ BLACK - WHITE - SILVERGREY - Ø 600 / 800 / 1100 MM - H 240 MM CLOSED TEXTILE DIFFUSER

FAB IS SOFT LIGHT...AND GOOD ACOUSTICS.
FAB IS DESIGNED FOR OFFICES, CANTEENS AND PUBLIC SPACES.

**FAB** - • • • • 600 / 800 / 1100 MM - H 240 MM - CLOSED TEXTILE DIFFUSER