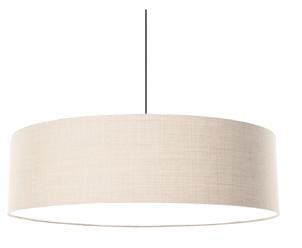

# FAB

● ○ ■ BLACK - WHITE - SILVERGREY - Ø 600 / 800 / 1100 MM - H 240 MM CLOSED TEXTILE DIFFUSER

FAB IS SOFT LIGHT...AND GOOD ACOUSTICS.
FAB IS DESIGNED FOR OFFICES, CANTEENS AND PUBLIC SPACES.

**FAB** - • • • • 600 / 800 / 1100 MM - H 240 MM - CLOSED TEXTILE DIFFUSER

REMIX 2

TO SIMPLIFY, WE HAVE CHOOSEN 4 STANDARDS.

COLOUR 823

COLOUR 543

COLOUR 113

COLOUR 152

THE SECRET IS **THE SIZE** 