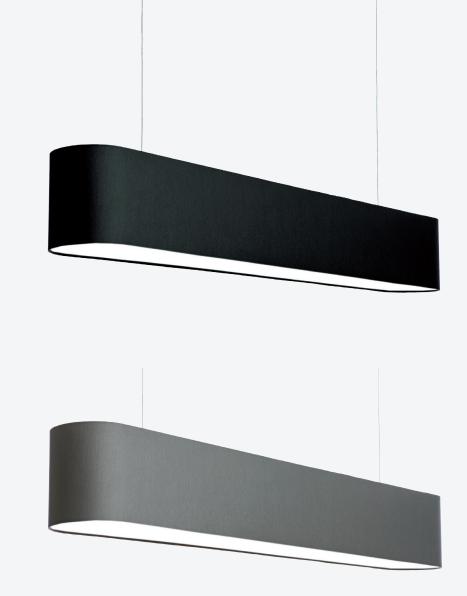

- H 240 MM CLOSED TEXTILE DIFFUSER







FAB IS SOFT LIGHT...AND GOOD ACOUSTICS.
FAB IS DESIGNED FOR OFFICES, CANTEENS AND PUBLIC SPACES.

**FAB** - • • • • 600 / 800 / 1100 MM - H 240 MM - CLOSED TEXTILE DIFFUSER





# WE DOUBLE UP THE BENEFITS







#### **LIGHT & ACOUSTICS**



# FAB IN TEXTILE... REMIX 2 FROM KVADRAT®





#### REMIX 2

AS A NEW ACOUSTIC TEXTILE FOR THE FAB'S, WE HAVE CHOOSEN REMIX 2, A GREAT WOOL TEXTILE.

REMIX 2 IS MADE OF 90 % PURE BRUSHED WOOL AND 10 % NYLON.

WE RECOMMEND YOU TO PAY A VISIT AT WWW.KVADRAT.DK/PRODUCTS/REMIX-2 AND BROWSE OVER 49 BEAUTIFUL COLOURS.

REMIX 2

TO SIMPLIFY, WE HAVE CHOOSEN 4 STANDARDS.



COLOUR 823



COLOUR 543



COLOUR 113



COLOUR 152





THE SECRET IS **THE SIZE** 





### FLABFAB

THE LONG VERSION
WITH THE ORDINARY NAME



**LIGHT & ACOUSTICS** 



#### ...HAPPY WORKING DAY

CASE : LIGHT & SOUND

CLIENT : MAKE® – A STRATEGIC BRANDING AGENCY BASED IN COPENHAGEN

LIGHTING : FAB 80 CIRCULAR, TECHNICAL VERSION

WE PLANNED THE FAB'S IN 2 ROWS JUST ABOVE THE WORKPLACES. IT GIVES A PLEASANT WORKING ENVIRONMENT, WHEN IT COMES TO LIGHT AND SOUND.

THE OUTCOME IS SOFT LIGHT AND BETTER ACOUSTICS IN THE ROOM.





#### HAPPY WORKING DAY



#### **SCHYYY.....SEARCHING FOR SILENCE**

We are in a time where human beings are searching for silence, mindfulness and inner well-being. People simply ask for reduced noise in their daily working life in offices, in noisy restaurants, meeting rooms, public spaces and even at home.

#### Besides...

Our daily life is busy and many people are surrounded by noise from machines and p