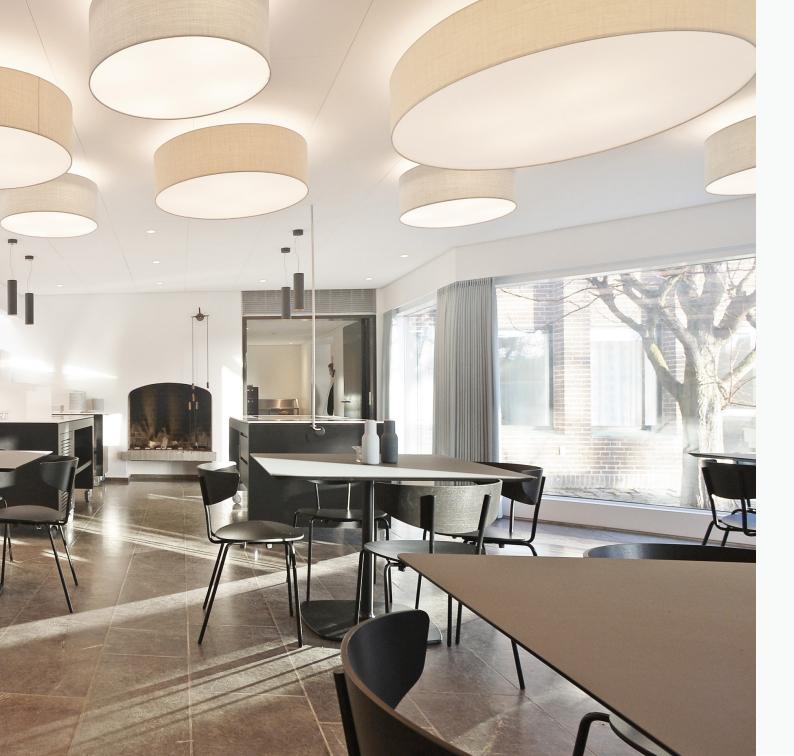

#### **FAB COLLECTION**

WE DO ACOUSTIC LIGHTING



## FAB

WITH A DEEP BELIEF
IN COMBINING
SOFT ACOUSTIC MATERIALS
AND TECHNICAL LIGHT,
WE INTEND TO TURN UP
YOUR
DAILY DOSE OF

**FEELING GOOD** 



#### THE COLLECTION

# FAB

● ○ ■ BLACK - WHITE - SILVERGREY - Ø 600 / 800 / 1100 MM - H 240 MM CLOSED TEXTILE DIFFUSER







FAB IS SOFT LIGHT...AND GOOD ACOUSTICS.
FAB IS DESIGNED FOR OFFICES, CANTEENS AND PUBLIC SPACES.

**FAB** - • • • • 600 / 800 / 1100 MM - H 240 MM - CLOSED TEXTILE DIFFUSER





# WE DOUBLE UP THE BENEFITS







#### **LIGHT & ACOUSTICS**



# FAB IN TEXTILE... REMIX 2 FROM KVADRAT®





#### REMIX 2

AS A NEW ACOUSTIC TEXTILE FOR THE FAB'S, WE HAVE CHOOSEN REMIX 2, A GREAT WOOL TEXTILE.

REMIX 2 IS MADE OF 90 % PURE BRUSHED WOOL AND 10 % NYLON.

WE RECOMMEND YOU TO PAY A VISIT AT WWW.KVADRAT.DK/PRODUCTS/REMIX-2 AND BROWSE OVER 49 BEAUTIFUL COLOURS.

REMIX 2

TO SIMPLIFY, WE HAVE CHOOSEN 4 STANDARDS.



COLOUR 823



COLOUR 543



COLOUR 113



COLOUR 152





THE SECRET IS **THE SIZE** 





### FLABFAB

THE LONG VERSION
WITH THE ORDINARY NAME



**LIGHT & ACOUSTICS** 



#### ...HAPPY WORKING DAY

CASE : LIGHT & SOUND

CLIENT : MAKE® – A STRATEGIC BRANDING AGENCY BASED IN COPENHAGEN

LIGHTING : FAB 80 CIRCULAR, TECHNICAL VERSION

WE PLANNED THE FAB'S IN 2 ROWS JUST ABOVE THE WORKPLACES. IT GIVES A PLEASANT WORKING ENVIRONMENT, WHEN IT COMES TO LIGHT AND SOUND.

THE OUT