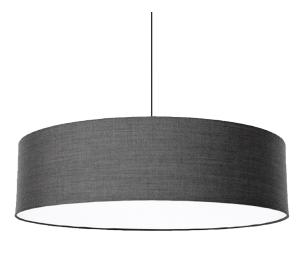

# FAB

● ○ ■ BLACK - WHITE - SILVERGREY - Ø 600 / 800 / 1100 MM - H 240 MM CLOSED TEXTILE DIFFUSER

FAB IS SOFT LIGHT...AND GOOD ACOUSTICS.
FAB IS DESIGNED FOR OFFICES, CANTEENS AND PUBLIC SPACES.

**FAB** - • • • • 600 / 800 / 1100 MM - H 240 MM - CLOSED TEXTILE DIFFUSER

REMIX 2

TO SIMPLIFY, WE HAVE CHOOSEN 4 STANDARDS.

COLOUR 823

COLOUR 543

COLOUR 113

COLOUR 152

THE SECRET IS **THE SIZE** 