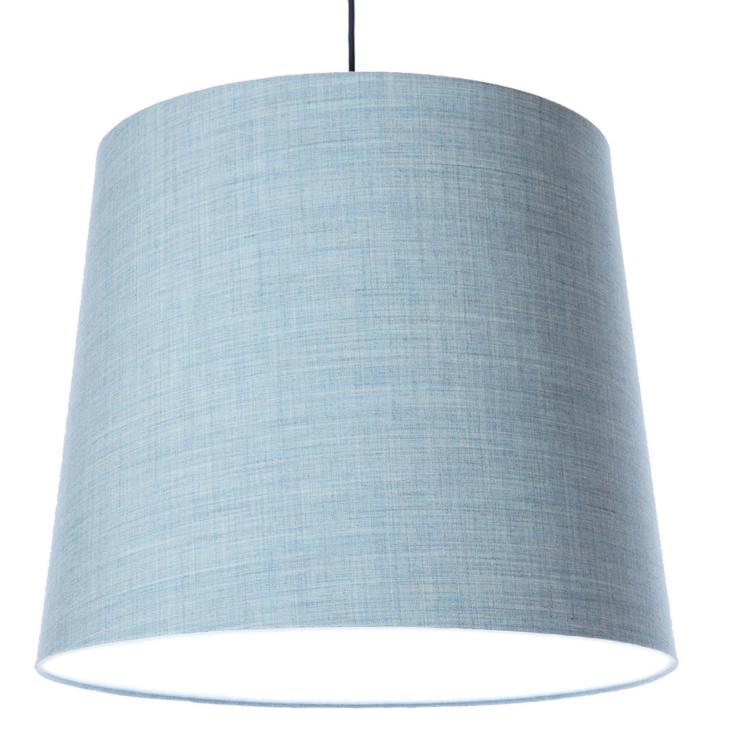

# FAB

● ○ ■ BLACK - WHITE - SILVERGREY - Ø 600 / 800 / 1100 MM - H 240 MM CLOSED TEXTILE DIFFUSER

FAB IS SOFT LIGHT...AND GOOD ACOUSTICS.
FAB IS DESIGNED FOR OFFICES, CANTEENS AND PUBLIC SPACES.

**FAB** - • • • • 600 / 800 / 1100 MM - H 240 MM - CLOSED TEXTILE DIFFUSER