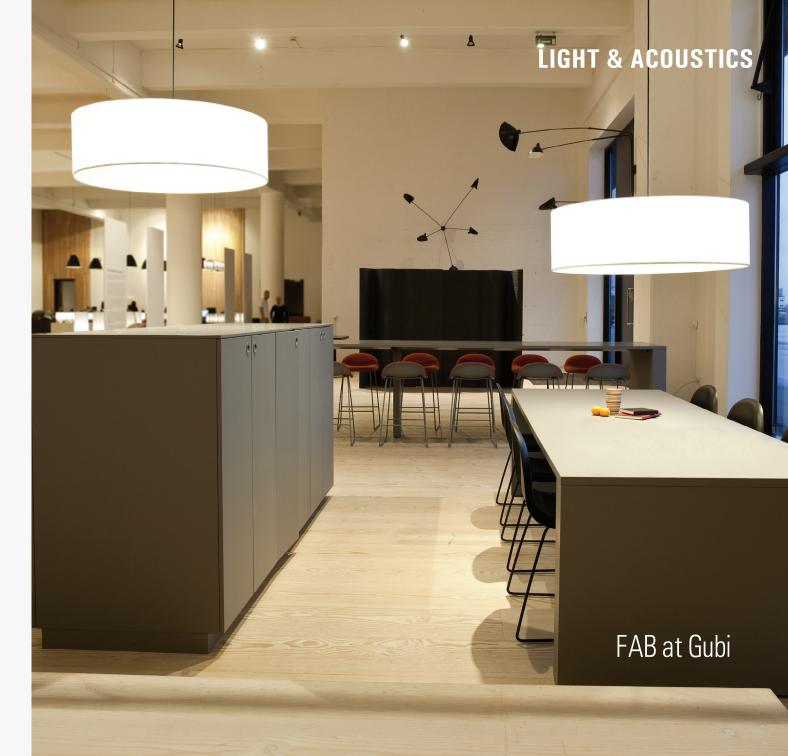

#### **LIGHT & ACOUSTICS**

### FLABFAB

THE LONG VERSION
WITH THE ORDINARY NAME

**LIGHT & ACOUSTICS** 

#### ...HAPPY WORKING DAY

CASE : LIGHT & SOUND

CLIENT : MAKE® – A STRATEGIC BRANDING AGENCY BASED IN COPENHAGEN

LIGHTING : FAB 80 CIRCULAR, TECHNICAL VERSION

WE PLANNED THE FAB'S IN 2 ROWS JUST ABOVE THE WORKPLACES. IT GIVES A PLEASANT WORKING ENVIRONMENT, WHEN IT COMES TO LIGHT AND SOUND.

THE OUTCOME IS SOFT LIGHT AND BETTER ACOUSTICS IN THE ROOM.