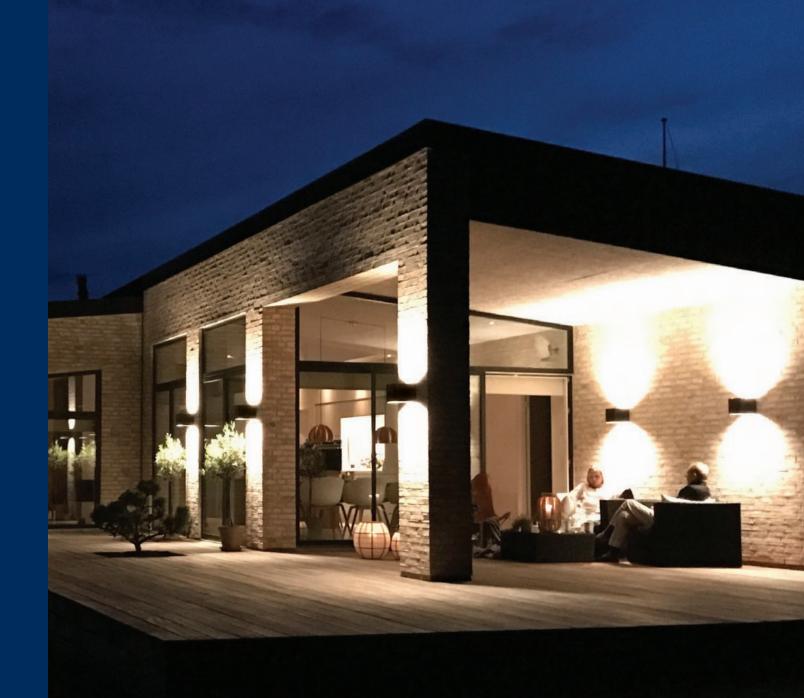

## Welcome

Black alu, high glossy white, alu or bronze DKK 1.196,- excl. moms/1.495 incl. moms - EUR 196,- ex VAT

WE DON'T HAVE MUCH WE HAVE ENOUGH WE REALLY LIKE - SIMPLICITY -

Private residence, Denmark

### WHY 2 OUTDOORS?

Because we love to keep it simple. We believe the 2 outdoors - with their minimalistic design - is, what is needed to fulfill most needs in outdoor fixtures.

IS IT POSSIBLE TO GET A LED VERSION? Yes... and even more importantly - you can replace the LED bulb yourself, if needed.