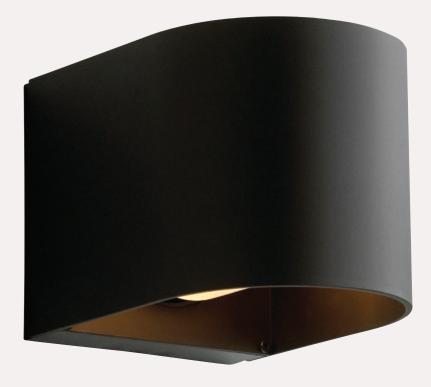

Light U OUR SOFT U-SHAPED

Black alu, high glossy white, alu or bronze DKK 1.196,- excl. moms/1.495 incl. moms - EUR 196,- ex VAT

WELCOME AND LIGHT U ARE DESIGNED AND MANUFACTURED IN DENMARK. THE STYLE IS TIMELESS CLASSIC, WHICH MAKES IT EASY TO MOUNT THE WALL LAMPS ON MOST HOUSE FRONTS AND SURFACES.

WHAT MAKES THE WELCOME SO SPECIAL?

Besides the size and quality, the designer has refined and rounded the edges of the shade, which gives a soft and human look. Finally, the multi E27 socket, guarantees the outdoors to be fit for future changes on the LED-market.