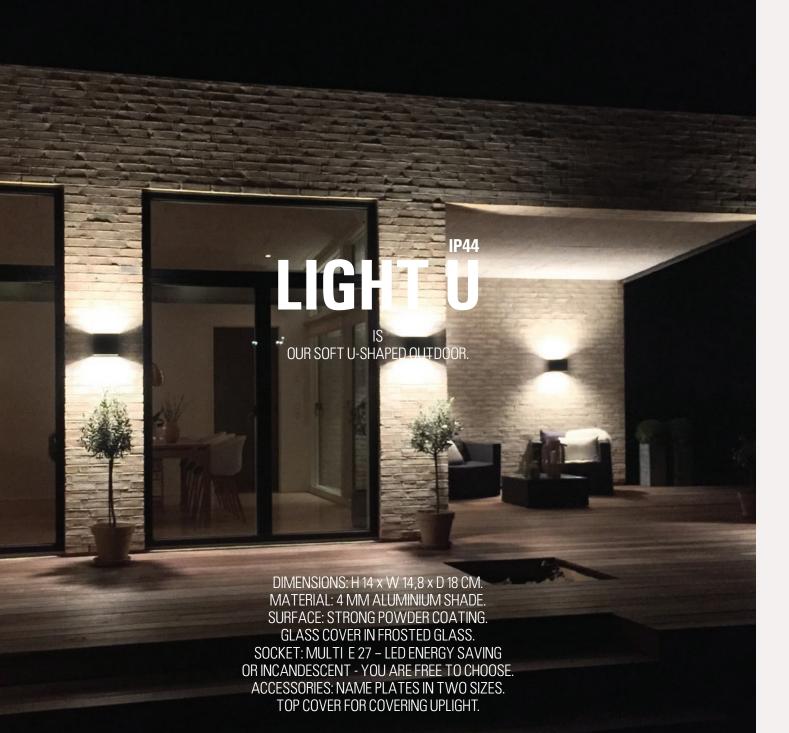

DIMENSIONS: H 16 × W 18 × D 18 CM. MATERIAL: 4 MM ALUMINIUM SHADE. SURFACE: STRONG POWDER COATING. GLASS COVER IN FROSTED GLASS. SOCKET: MULTI E 27 – LED ENERGY SAVING OR INCANDESCENT - YOU ARE FREE TO CHOOSE. ACCESSORIES: NAME PLATES IN TWO SIZES. TOP COVER FOR COVERING UPLIGHT.

Light U OUR SOFT U-SHAPED

Black alu, high glossy white, alu or bronze DKK 1.196,- excl. moms/1.495 incl. moms - EUR 196,- ex VAT

WELCOME AND LIGHT U ARE DESIGNED AND MANUFACTURED IN DENMARK. THE STYLE IS TIMELESS CLASSIC, WHICH MAKES IT EASY TO MOUNT THE WALL LAMPS ON MOST HOUSE FRONTS AND SURFACES.