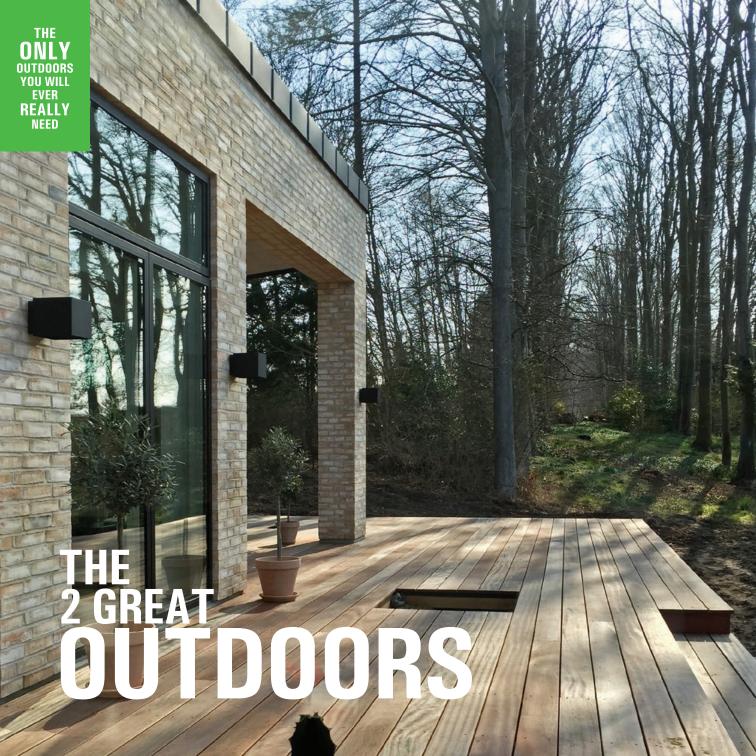

WELCOME

OUR CUBIC WALLLAMP FOR OUTDOOR.

**IP44** 

## Welcome

Black alu, high glossy white, alu or bronze DKK 1.196,- excl. moms/1.495 incl. moms - EUR 196,- ex VAT

WE DON'T HAVE MUCH WE HAVE ENOUGH WE REALLY LIKE - SIMPLICITY -

Private residence, Denmark

### WHY 2 OUTDOORS?

Because we love to keep it simple. We believe the 2 outdoors - with their minimalistic design - is, what is needed to fulfill most needs in outdoor fixtures.

IS IT POSSIBLE TO GET A LED VERSION? Yes... and even more importantly - you can replace the LED bulb yourself, if needed.