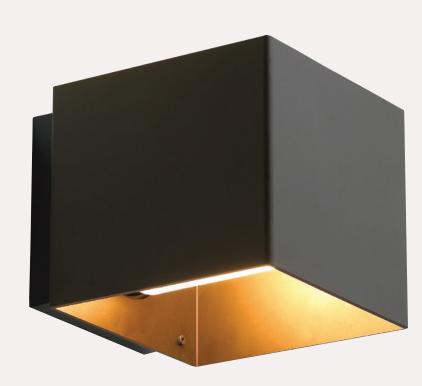

WELCOME

OUR CUBIC WALLLAMP FOR OUTDOOR.

**IP44** 

DIMENSIONS: H 16 × W 18 × D 18 CM. MATERIAL: 4 MM ALUMINIUM SHADE. SURFACE: STRONG POWDER COATING. GLASS COVER IN FROSTED GLASS. SOCKET: MULTI E 27 – LED ENERGY SAVING OR INCANDESCENT - YOU ARE FREE TO CHOOSE. ACCESSORIES: NAME PLATES IN TWO SIZES. TOP COVER FOR COVERING UPLIGHT.

WHAT MAKES THE WELCOME SO SPECIAL?

Besides the size and quality, the designer has refined and rounded the edges of the shade, which gives a soft and human look. Finally, the multi E27 socket, guarantees the outdoors to be fit for future changes on the LED-market.