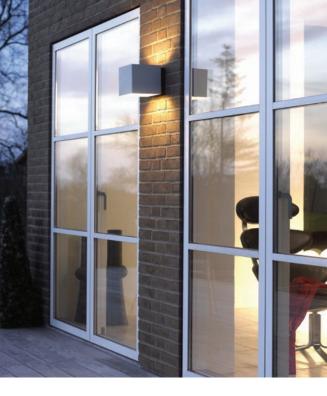

WELCOME

OUR CUBIC WALLLAMP FOR OUTDOOR.

**IP44** 

## Welcome

Black alu, high glossy white, alu or bronze DKK 1.196,- excl. moms/1.495 incl. moms - EUR 196,- ex VAT

WE DON'T HAVE MUCH WE HAVE ENOUGH WE REALLY LIKE - SIMPLICITY -

Private residence, Denmark