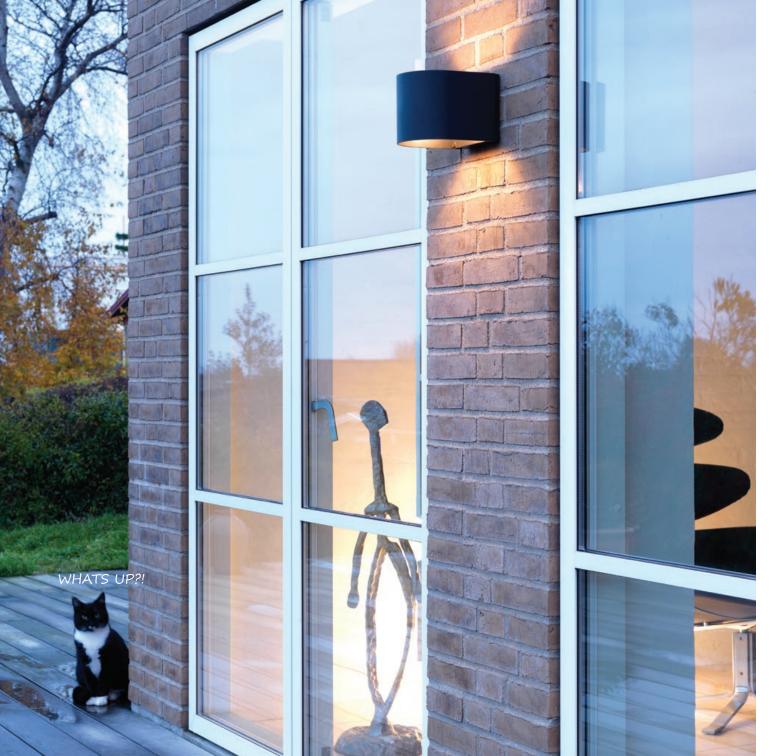

## Welcome

Black alu, high glossy white, alu or bronze DKK 1.196,- excl. moms/1.495 incl. moms - EUR 196,- ex VAT

WE DON'T HAVE MUCH WE HAVE ENOUGH WE REALLY LIKE - SIMPLICITY -

Private residence, Denmark

WHAT MAKES THE WELCOME SO SPECIAL?

Besides the size and quality, the designer has refined and rounded the edges of the shade, which gives a soft and human look. Finally, the multi E27 socket, guarantees the outdoors to be fit for future changes on the LED-market.