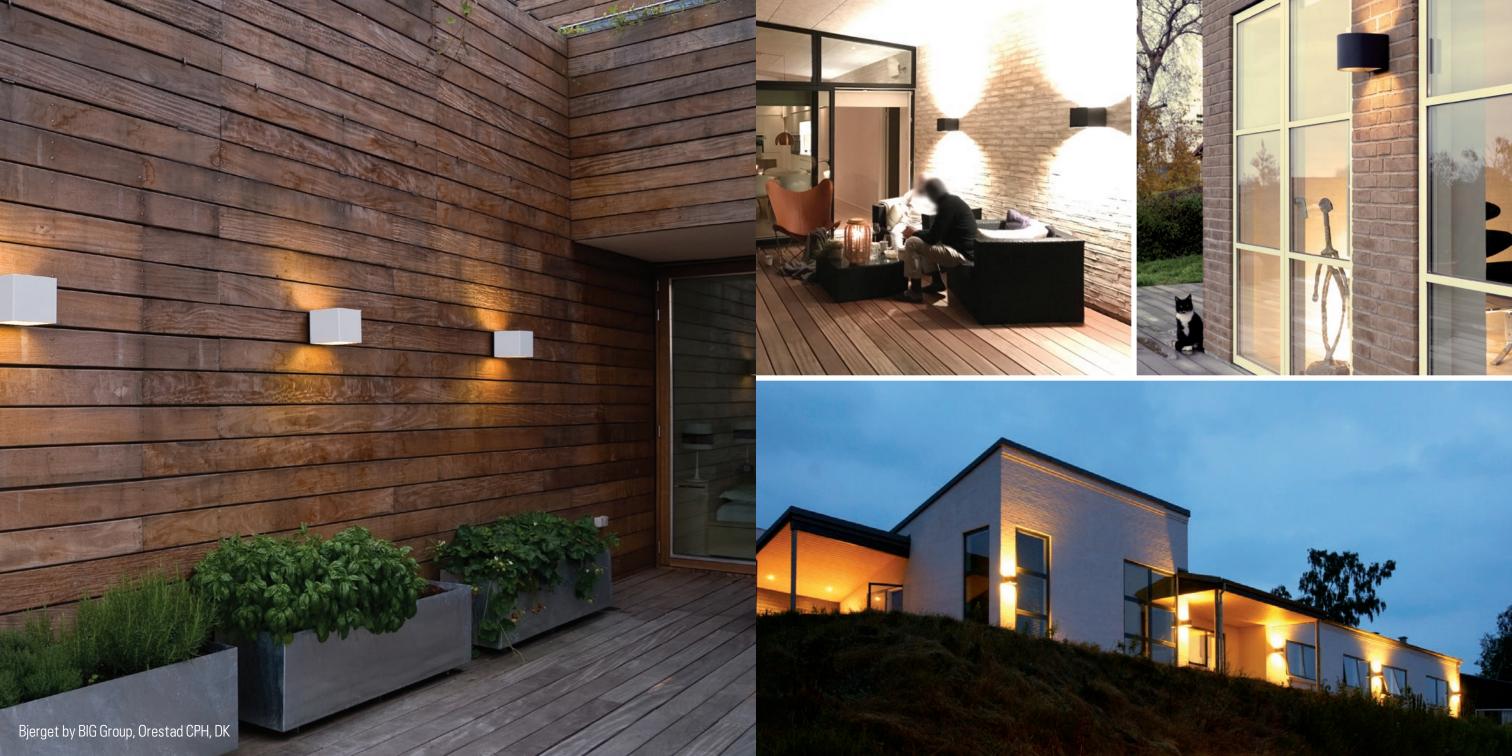

## Welcome

Black alu, high glossy white, alu or bronze DKK 1.196,- excl. moms/1.495 incl. moms - EUR 196,- ex VAT

WE DON'T HAVE MUCH WE HAVE ENOUGH WE REALLY LIKE - SIMPLICITY -

Private residence, Denmark

Light U OUR SOFT U-SHAPED

Black alu, high glossy white, alu or bronze DKK 1.196,- excl. moms/1.495 incl. moms - EUR 196,- ex VAT

WELCOME AND LIGHT U ARE DESIGNED AND MANUFACTURED IN DENMARK. THE STYLE IS TIMELESS CLASSIC, WHICH MAKES IT EASY TO MOUNT THE WALL LAMPS ON MOST HOUSE FRONTS AND SURFACES.